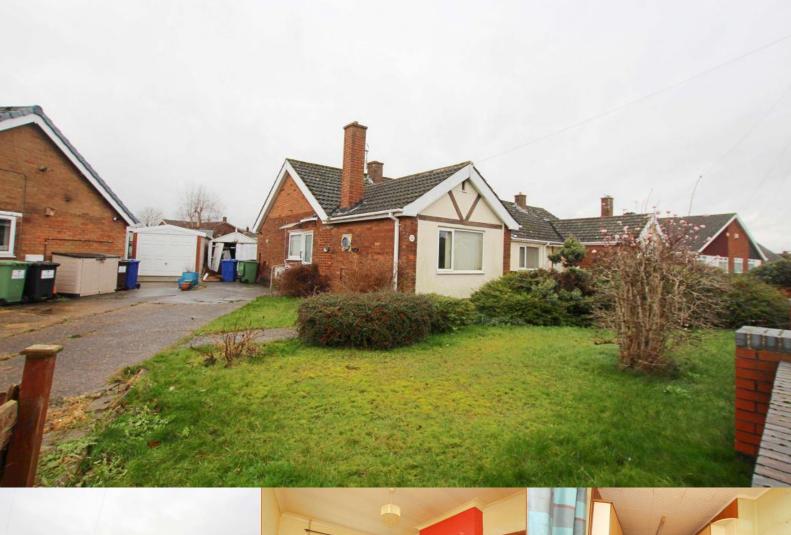

## Winslow Drive

LETTINGS

Immingham DN40 2BG

Offers in the Region Of £119,950

Crofts Estate Agents bring to the market and being sold with NO FORWARD CHAIN this two bed semi detached house, which is situated in the port town of Immingham. Requiring a full refurb and priced to reflect this, the property presents itself as a fantastic purchase opportunity and essentially a blank canvas. Internal viewing will reveal the porch, entrance hallway, lounge, kitchen-diner, two bedrooms and wet room.

Lounge 10' 11" x 13' 11" (3.32m x 4.24m)

**Kitchen** 10' 11" x 17' 7" (3.32m x 5.36m)

Bedroom 1 8' 6'' x 10' 10'' (2.59m x 3.30m)

Bedroom 2 8' 6'' x 10' 0'' (2.59m x 3.05m)

Wet room 5' 5" x 6' 5" (1.65m x 1.95m)