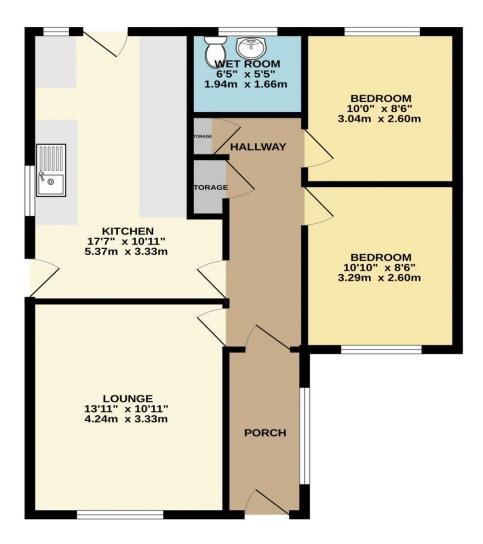

## Winslow Drive

LETTINGS

Immingham DN40 2BG

Offers in the Region Of £119,950

Crofts Estate Agents bring to the market and being sold with NO FORWARD CHAIN this two bed semi detached house, which is situated in the port town of Immingham. Requiring a full refurb and priced to reflect this, the property presents itself as a fantastic purchase opportunity and essentially a blank canvas. Internal viewing will reveal the porch, entrance hallway, lounge, kitchen-diner, two bedrooms and wet room.

Lounge 10' 11" x 13' 11" (3.32m x 4.24m)

**Kitchen** 10' 11" x 17' 7" (3.32m x 5.36m)

Bedroom 1 8' 6'' x 10' 10'' (2.59m x 3.30m)

Bedroom 2 8' 6'' x 10' 0'' (2.59m x 3.05m)

Wet room 5' 5" x 6' 5" (1.65m x 1.95m)

STATUTORY NOTICE: YOUR HOMES IS AT RISK IF YOU DO NOT KEEP UP REPAYMENTS ON A MORTAGE OR OTHER LOAN SECURED ON IT.

TOTAL FLOOR AREA : 660 sq.ft. (61.4 sq.m.) approx. Whilst every attempt has been made to ensure the accuracy of the ficonplan contained here, measurements of doors, whoms, rooms and any other items are approximate and no responsibility is taken for any error, omissisn or mis-statement. This plan is for illustrative purposes only and should be used as such by any prospective purchaser. The services, systems and appliances shown have no been tested and no guarantee as to their operability or efficiency can be given. Made with Metropic 2024.